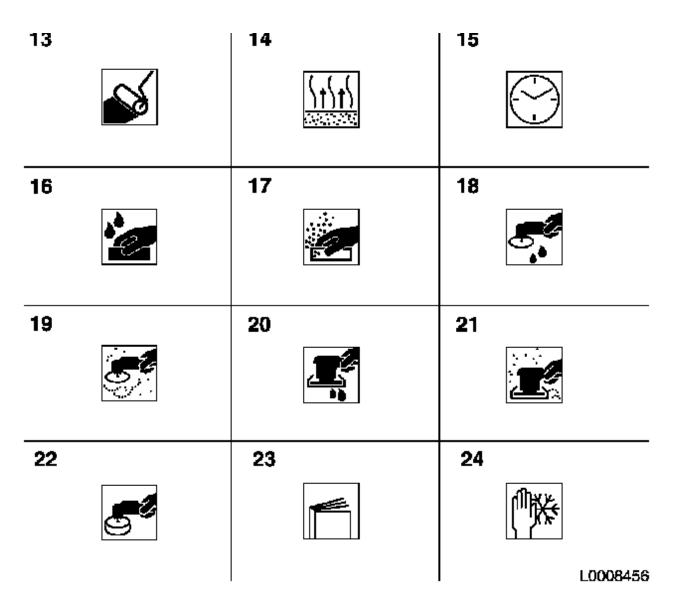

| 13 | Rolling                 | 19 | Eccentric sanding (dry)                 |
|----|-------------------------|----|-----------------------------------------|
| 14 | Setting                 | 20 | Vibration sander (wet)                  |
| 15 | Drying time             | 21 | Vibration sander (dry)                  |
| 16 | Sanding by hand (wet)   | 22 | Polishing                               |
| 17 | Sanding by hand (dry)   | 23 | Processing data and identification data |
| 18 | Eccentric sanding (wet) | 24 | Do not store below freezing point       |