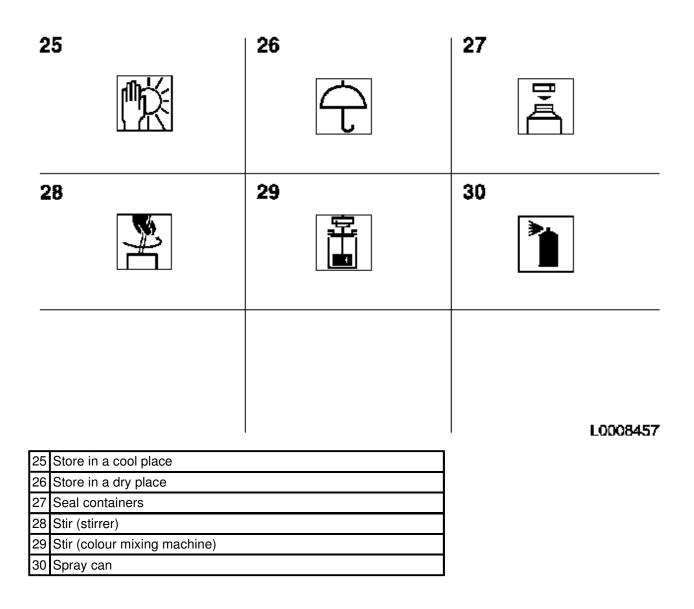

|    |                   |
|   |                                  |    |                   |
|   |                                  |    |                   |
|   |                                  |    |                   |



| 13 | Rolling                 | 19 | Eccentric sanding (dry)                 |
|----|-------------------------|----|-----------------------------------------|
| 14 | Setting                 | 20 | Vibration sander (wet)                  |
| 15 | Drying time             | 21 | Vibration sander (dry)                  |
| 16 | Sanding by hand (wet)   | 22 | Polishing                               |
| 17 | Sanding by hand (dry)   | 23 | Processing data and identification data |
| 18 | Eccentric sanding (wet) | 24 | Do not store below freezing point       |