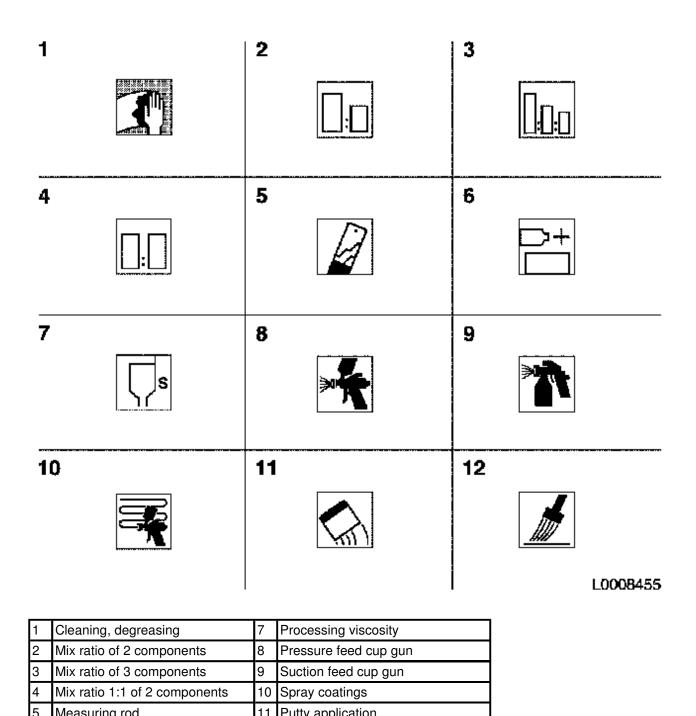

## Survey of the Pictograms for the Paint Repair Systems

| э | weasuring rod                    |    | Pully application |
|---|----------------------------------|----|-------------------|
| 6 | Hardener addition (small amount) | 12 | Painting          |
|   |                                  |    |                   |
|   |                                  |    |                   |
|   |                                  |    |                   |
|   |                                  |    |                   |
|   |                                  |    |                   |